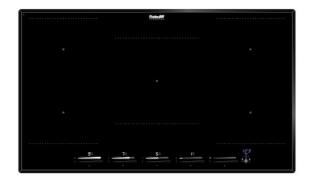

# **PUNTO 860 INDUCTION 5 ZONES**

Induction Hobs

Code: I384 N46

TABLE CUISSON INDUCTION PUNTO - NOIR 86x51 5 ZONES

#### **DETAILS**

| Coloring               | Black                                                      |
|------------------------|------------------------------------------------------------|
| Edge/Installation Type | Bevelled Edge - for flush-mount or over-mount installation |
| Material               | Ceramic glass                                              |
| Dimensions             | 860x510 mm                                                 |
| Heating element        | Five zones                                                 |
| Built-in hole          | View technical data sheet                                  |
| Width                  | 86 cm                                                      |
| Total power            | 2.800, 3.500, 4.500, 6.000, 7.400, 10.400 W**              |

| Left             | 210x190 mm - 2.100 (3.000)* W                                                                                                                                                                                                                 |
|------------------|-----------------------------------------------------------------------------------------------------------------------------------------------------------------------------------------------------------------------------------------------|
| Up-left          | 210x190 mm - 2.100 (3.000)* W                                                                                                                                                                                                                 |
| Centre           | ø250 mm - 2.300 (3.000)* W                                                                                                                                                                                                                    |
| Right            | 210x190 mm - 2.100 (3.000)* W                                                                                                                                                                                                                 |
| Up-right         | 210x190 mm - 2.100 (3.000)* W                                                                                                                                                                                                                 |
| Power settings   | 9 power settings per zone + Powerboost                                                                                                                                                                                                        |
| Safety           | Safety equipment                                                                                                                                                                                                                              |
| Туре             | Induction Hob                                                                                                                                                                                                                                 |
| Type of commands | Touch Control                                                                                                                                                                                                                                 |
| Notes:           | **With the function PowerControl, maximum power can be set on the user to the listed values<br>*PowerBoost                                                                                                                                    |
| FEATURES         |                                                                                                                                                                                                                                               |
| Powerboost       | Booster function provides increased power to the selected plate. In particular, when the Booster is activated, the plate works for ten minutes at a very high power that allows to heat quickly large quantities of water.                    |
| Pot detector     | All induction cooker hobs detect the pot resting on them, but they also calculate the area they cover. This system allows the energy to be used even more efficiently. Moreover, the plates switch off automatically when the pot is removed. |