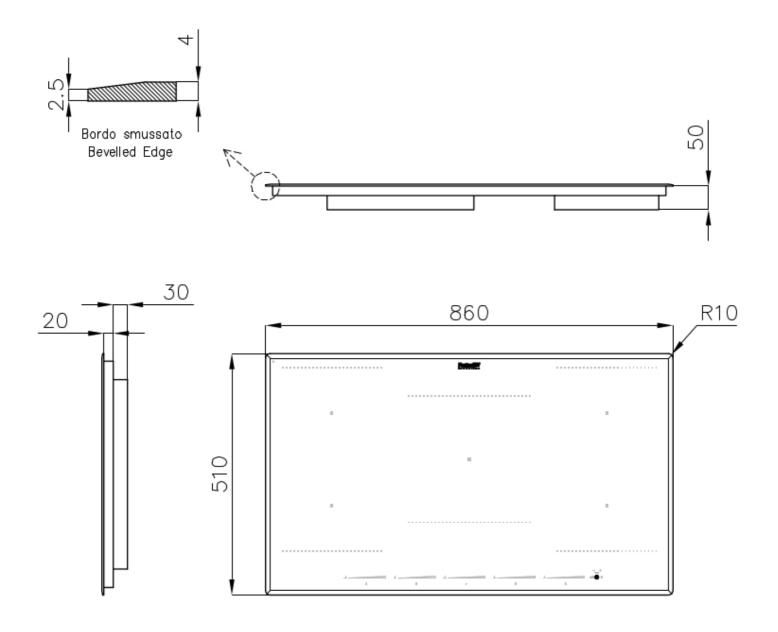

#### **DETAILS**

| Coloring               | Black                                                      |
|------------------------|------------------------------------------------------------|
| Edge/Installation Type | Bevelled Edge - for flush-mount or over-mount installation |
| Material               | Ceramic glass                                              |
| Dimensions             | 860x510 mm                                                 |
| Heating element        | Five zones                                                 |
| Built-in hole          | View technical data sheet                                  |
| Width                  | 86 cm                                                      |
| Total power            | 2.800, 3.500, 4.500, 6.000, 7.400, 10.400 W**              |

| Left             | 210x190 mm - 2.100 (3.000)* W                                                                                                                                                                                                                 |
|------------------|-----------------------------------------------------------------------------------------------------------------------------------------------------------------------------------------------------------------------------------------------|
| Up-left          | 210x190 mm - 2.100 (3.000)* W                                                                                                                                                                                                                 |
| Centre           | ø250 mm - 2.300 (3.000)* W                                                                                                                                                                                                                    |
| Right            | 210x190 mm - 2.100 (3.000)* W                                                                                                                                                                                                                 |
| Up-right         | 210x190 mm - 2.100 (3.000)* W                                                                                                                                                                                                                 |
| Power settings   | 9 power settings per zone + Powerboost                                                                                                                                                                                                        |
| Safety           | Safety equipment                                                                                                                                                                                                                              |
| Туре             | Induction Hob                                                                                                                                                                                                                                 |
| Type of commands | Touch Control                                                                                                                                                                                                                                 |
| Notes:           | **With the function PowerControl, maximum power can be set on the user to the listed values<br>*PowerBoost                                                                                                                                    |
| FEATURES         |                                                                                                                                                                                                                                               |
| Powerboost       | Booster function provides increased power to the selected plate. In particular, when the Booster is activated, the plate works for ten minutes at a very high power that allows to heat quickly large quantities of water.                    |
| Pot detector     | All induction cooker hobs detect the pot resting on them, but they also calculate the area they cover. This system allows the energy to be used even more efficiently. Moreover, the plates switch off automatically when the pot is removed. |