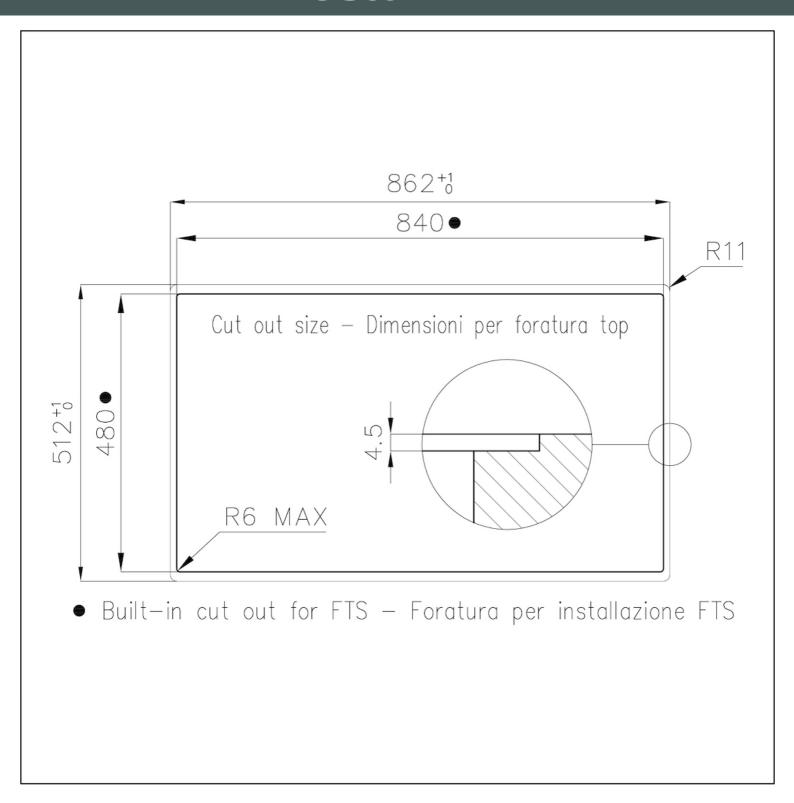

#### **DETAILS**

| Coloring               | Black                                                      |
|------------------------|------------------------------------------------------------|
| Edge/Installation Type | Bevelled Edge - for flush-mount or over-mount installation |
| Material               | Ceramic glass                                              |
| Dimensions             | 860x510 mm                                                 |
| Heating element        | Five zones                                                 |
| Built-in hole          | View technical data sheet                                  |
| Width                  | 86 cm                                                      |
| Total power            | 2.800, 3.500, 4.500, 6.000, 7.400, 10.400 W**              |